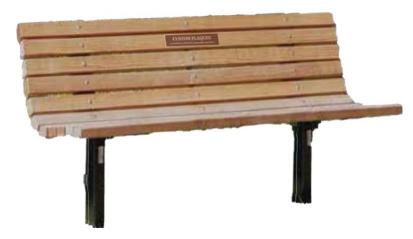

\$ 2,200.00

The 6 ft Arboretum & Nature Trail Bench, with a 2-inch by 10-inch custom plaque with wording of your choice, will be installed by the Nature Trail & Arboretum Caretakers at a suitable place of your choosing, approved by the Caretakers, in the Arboretum or along the Nature Trail.