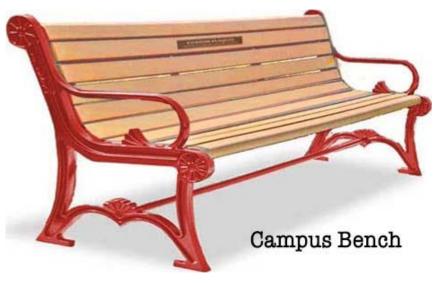

## Remember or Honor a Loved One with a Campus or Arboretum & Trail Bench

The 6 ft Campus Bench is the same as other benches on campus, but with a 2-inch by 10-inch custom plaque with the wording of your choice. The bench will be placed on a concrete pad installed by Woodcrest Villa Staff at a place of Woodcrest Villa's choosing.